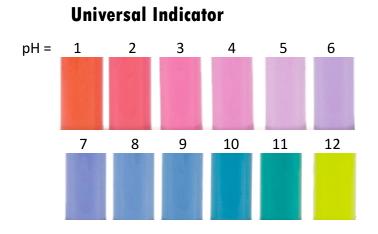

, the molecule created by acids in water
OH- hydroxide, the molecule created by bases in water
Neutralization- bringing a substance to a neutral pH of 7

### Acid

Common traits: tasting sour, corrosive

When you put acids into water you build up  $\textbf{H}^{\star}$  or hydronium

Common Acids: soft drinks, citrus, vinegar

#### Base

Common traits: slippery, bitter-tasting

When you put bases into water you build up OH<sup>-</sup> or hydroxide

Common Bases: bleach, soaps, toothpaste

## The pH Scale

| + |   |   | Neutral |   |   |   |   |   |   |   | Basic |    |    |    |    |
|---|---|---|---------|---|---|---|---|---|---|---|-------|----|----|----|----|
|   | 0 | 1 | 2       | 3 | 4 | 5 | 6 | 7 | 8 | 9 | 10    | 11 | 12 | 13 | 14 |

# ESTEME STEM Squad Acid-Base Mystery Solutions



## Indicators



### **Possible Unknown Acids and Bases**

| - | Acidic           |                  |                 |                    |                   |                                                 |                    | Neutral              |   |                      |    | Basic              |                    |                   |    |  |
|---|------------------|------------------|-----------------|--------------------|-------------------|-------------------------------------------------|--------------------|----------------------|---|----------------------|----|--------------------|--------------------|-------------------|----|--|
|   | 0                | 1                | 2               | 3                  | 4                 | 5