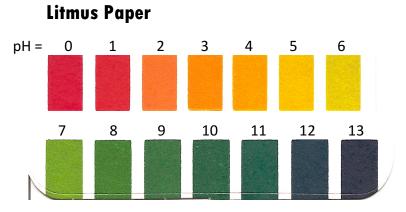

eated by acids in water
OH- hydroxide, the molecule created by bases in water
Neutralization- bringing a substance to a neutral pH of 7

### Acid

Common traits: tasting sour, corrosive

When you put acids into water you build up  $\textbf{H}^{\star}$  or hydronium

Common Acids: soft drinks, citrus, vinegar

#### Base

Common traits: slippery, bitter-tasting

When you put bases into water you build up OH<sup>-</sup> or hydroxide

Common Bases: bleach, soaps, toothpaste

## The pH Scale

| + |   |   | Neutral |   |   |   |   |   |   |   | Basic |    |    |    |    |
|---|---|---|---------|---|---|---|---|---|---|---|-------|----|----|----|----|
|   | 0 | 1 | 2       | 3 | 4 | 5 | 6 | 7 | 8 | 9 | 10    | 11 | 12 | 13 | 14 |

# ESTEME STEM Squad Acid-Base Mystery Solutions



## Indicators



### **Possible Unknown Acids and Bases**

| - | Acidic           |                  |                 |                    |                   |                                                 |                    | Neutral              |   |                      |    | Basic              |                    |                   |    |  |
|---|------------------|------------------|-----------------|--------------------|-------------------|-------------------------------------------------|--------------------|----------------------|---|----------------------|----|--------------------|--------------------|-------------------|----|--|
|   | 0                | 1                | 2               | 3                  | 4                 | 5                                               | 6